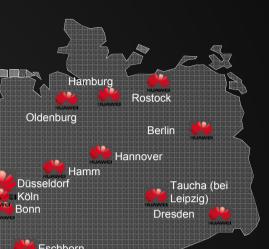

#### Huawei in Europe & Germany

- **10 Billion** USD Revenue in Europe
- 9,900+ Employees, 850+ of them in R&D
- **41** legal entities for proximity to customers
- 14 R&D branch offices in Europe
- 2 Regional headquarters: Warsaw & Dusseldorf
- 2 Regional Technical Assistance Centers (24x7)

2 Outsourcing Factories

Huawei Germany

6 Centers of Expertise (COE) in 5 Cities:

**5** Local Network Operation Centers