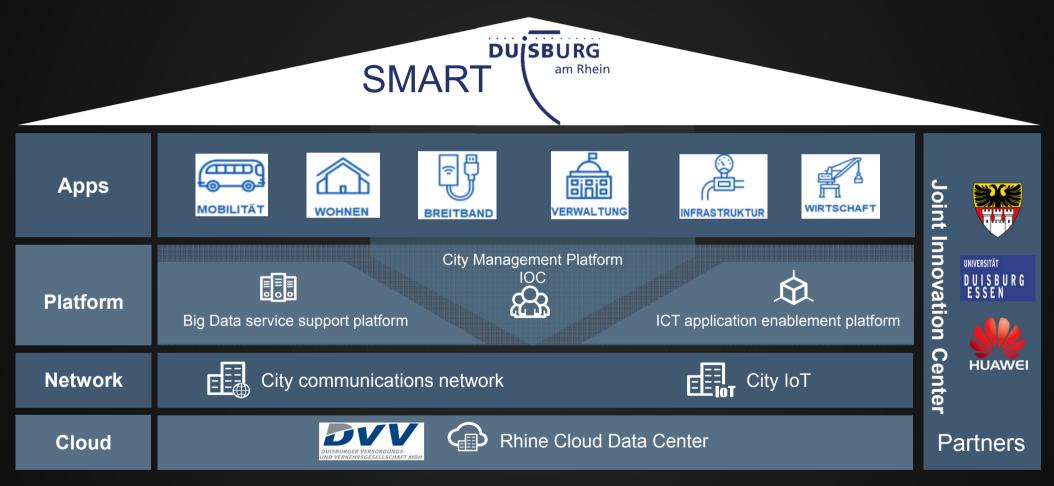

Smart City Awards in Recent Two Years.



Enterprise Business

LEADING NEW ICT

# Smart City: Transforming Yanbu (Saudi Arabia) into a City of Smart Industry



#### Solutions: Cloud data center, IoT, big data platform

#### Features

- City infrastructure: Broadband, cloud computing
- Municipal applications: Public safety, smart public services, environmental protection
- City management platforms

#### Strengths

- Capacity to deliver whole-system architecture: 4-step service development plan
- Huawei + partners: ICT infrastructure + application ecosystem

#### **Customer Value**

**Business investment** 

16% ↑

Road maintenance costs

20% ↓

Municipal lighting costs





### **Key Success Factors for Smart City Construction**



## Suggested High Level Design for Duisburg Smart City





#### **Huawei Contact**



# Frank Willi Gerlof Diplom Betriebswirt Senior Director Smart City Project HUAWEI TECHNOLOGIES Deutschland GmbH

Mobile: +49 (0) 1704 478 410 Email: frank.willi.gerlof@huawei.com





**LEADING NEW ICT** 

# THANK YOU

#### Copyright © 2018 Huawei Technologies Co., Ltd. All Rights Reserved.

The information in this document may contain predictive statements including, without limitation, statements regarding the future financial and operating results, future product portfolio, new technology, etc. There are a number of factors that could cause actual results and developments to differ materially from those expressed or implied in the predictive statements. Therefore, such information is provided for reference purpose only and constitutes neither an offer nor