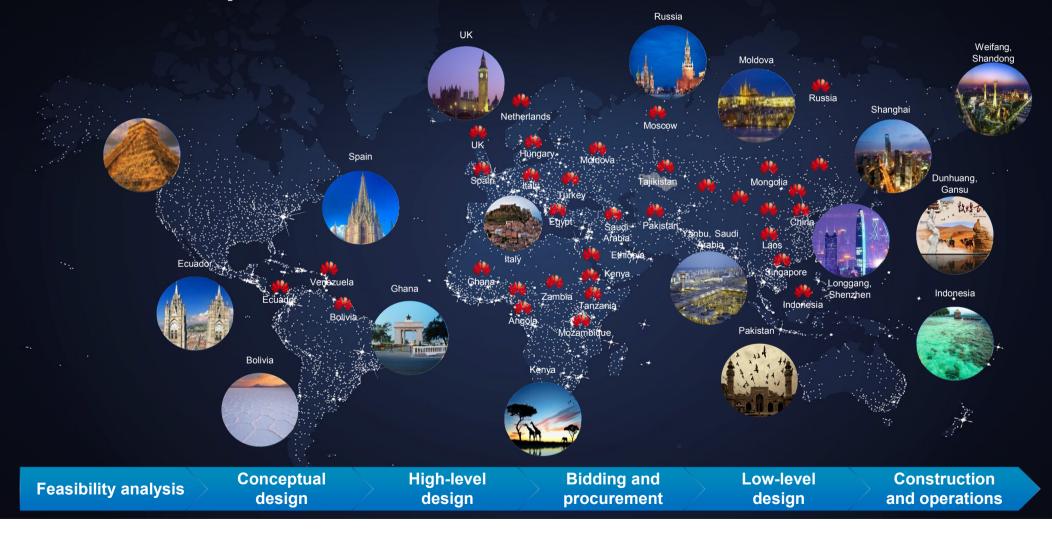

Huawei Actively Contributes to Global Smart City Construction and Sets Footprint in 120+ Cities in 40+ Countries.